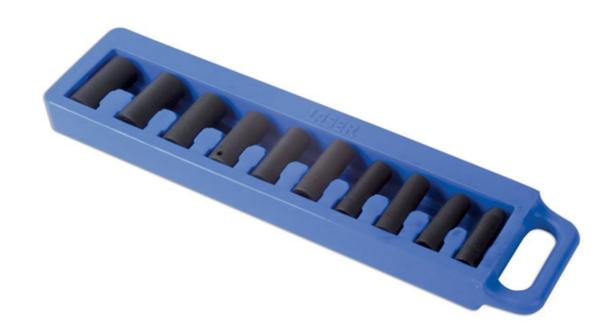

## Deep Impact Socket Set 3/8"D 10pc

A set of 3/8" square drive impact sockets. Designed for use with impact tools for the fast and safe adjustment of single hex (6pt) nuts and bolts. Includes a good range of sizes designed to tackle the most common jobs in the workshop. The sizes are engraved on the sockets for easy identification. A useful set of sockets to have in the workshop.

## **Additional Information**

- Socket sizes: 8, 10, 11, 12, 13, 14, 15, 17, 18, 19mm.
- 3/8"D x Single Hex (6pt) x 62mm deep.
- Manufactured from chrome vanadium with black phosphate finish.
- Supplied in an open-style case (450 mm x 110mm x 40mm) for easy storage & socket selection.